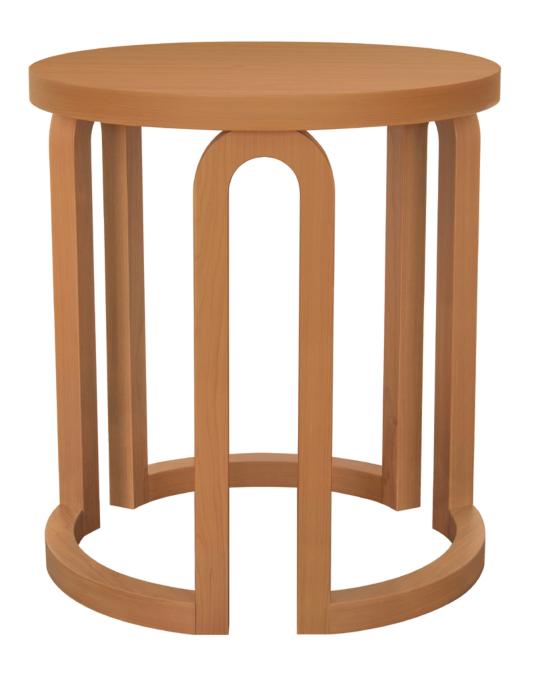

## Occasional Tables

The Rolleto collection by Kwalu is an artful set of occasional tables. You'll be drawn to the distinctive design detail of these round end and coffee tables. Rolleto is high fashion furniture, conveying modern sophistication to every room. The collection includes two coffee tables.

Model: ROLTBLA1 22W 22D 24.25H