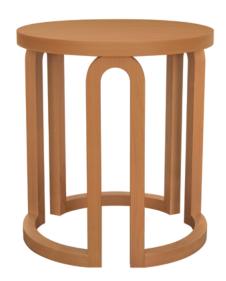

## Occasional Tables

The Rolleto collection by Kwalu is an artful set of occasional tables. You'll be drawn to the distinctive design detail of these round end and coffee tables. Rolleto is high fashion furniture, conveying modern sophistication to every room. The collection includes two coffee tables.

Model: ROLTBLA1 22W 22D 24.25H